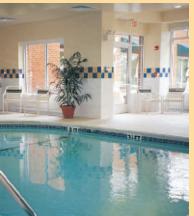

#### Facilities/Services

- 157 guestrooms, 59 with balconies
- Full service Great American Grill<sup>®</sup> for breakfast, lunch and dinner
- Pavilion Lounge
- · Indoor pool and whirlpool
- Workout facility and Stay Fit Kit® available for check-out
- 24-hour Pavilion Pantry® convenience mart
- Complimentary 24-hour business center
- Complimentary airport transportation
- Valet and self-laundry available
- 3,565 sq. ft. of divisible meeting and banquet space to accommodate up to 300 guests